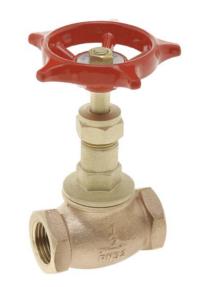

## BRONZE GLOBE VALVE GV32B

## **DESCRIPTION**

The GV32B bronze in-line stop valves are designed for use with steam, water, oil or air applications.

MAIN

FEATURES: Rising stem.

PTFE renewable disk. High quality PTFE packing.

USE: Saturated steam, condensate, water,