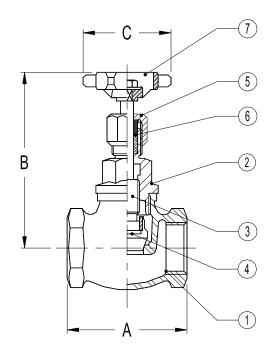

Kvs in  $m^3/h$ , see data sheet IS PV 10.00 E. For conversion: Kvs = Cv (US) x 0,855.

| DIMENSIONS (mm) |     |     |     |              |  |  |  |
|-----------------|-----|-----|-----|--------------|--|--|--|
| SIZE            | Α   | В   | С   | WGT.<br>(kg) |  |  |  |
| 1/2"            | 57  | 95  | 75  | 0,39         |  |  |  |
| 3/4"            | 65  | 98  | 75  | 0,55         |  |  |  |
| 1"              | 78  | 114 | 85  | 0,85         |  |  |  |
| 11/4"           | 89  | 138 | 95  | 1,36         |  |  |  |
| 11/2"           | 100 | 159 | 105 | 1,76         |  |  |  |
| 2"              | 121 | 170 | 120 | 2,62         |  |  |  |

| MATERIALS |             |                   |  |  |
|-----------|-------------|-------------------|--|--|
| POS.      | DESIGNATION | MATERIAL          |  |  |
| 1         | Body        | Bronze            |  |  |
| 2         | Bonnet      | Forged brass      |  |  |
| 3         | Stem        | Brass             |  |  |
| 4         | Disc        | Glass filled PTFE |  |  |
| 5         | Disc nut    | Brass             |  |  |
| 6         | Packing     | PTFE              |  |  |
| 7         | Handwheel   | Aluminium         |  |  |